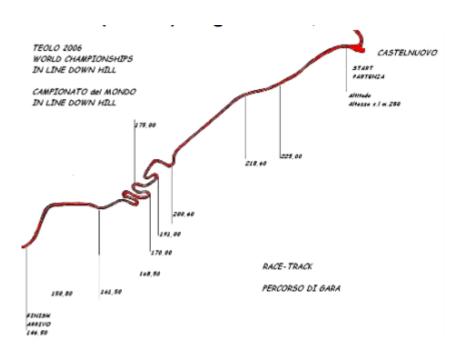

#### TRACK MAP

The race program will be the same for men and women. Find bellow the track map

Address: Strada provinciale n.43 Castelnuovo - Teolo Mt. 1600 Average drop 12%.

ALPINE & DOWNHILL TECHNICAL COMMISSION - BULLETIN